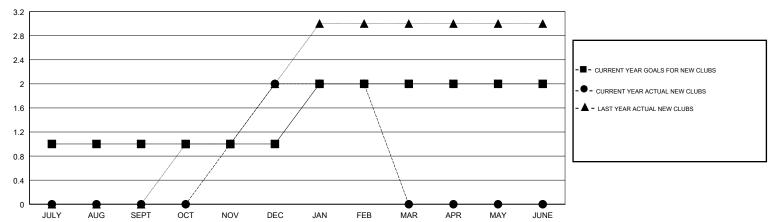

# GMT: JOE AL PICONE LOCATION TEXAS GMT CA

| Clubs  RESULTS FOR 2017-2018 |               |           |               | Members               |                           |                         |                                              |
|------------------------------|---------------|-----------|---------------|-----------------------|---------------------------|-------------------------|----------------------------------------------|
|                              |               |           |               | RESULTS FOR 2017-2018 |                           |                         |                                              |
| QUARTER                      | NEW CLUB GOAL | NEW CLUBS | DROPPED CLUBS | QUARTER               | MEMBER GROWTH NET<br>GOAL | MEMBER GROWTH<br>ACTUAL | DROPPED MEMBERS ACTUAL (including transfers) |
| JULY/AUG/SEPT                | 1             | 0         | 1             | JULY/AUG/SEPT         | -25                       | 53                      | 61                                           |
| OCT/NOV/DEC                  | 0             | 2         | 0             | OCT/NOV/DEC           | -20                       | 90                      | 66                                           |
| JAN/FEB/MAR                  | 1             | 0         | 1             | JAN/FEB/MAR           | 35                        | 64                      | 64                                           |
| APR/MAY/JUNE                 | 0             | 0         | 0             | APR/MAY/JUNE          | 15                        | 0                       | 0                                            |

#### GOALS AND ACTUAL NEW CLUBS CUMULATIVE