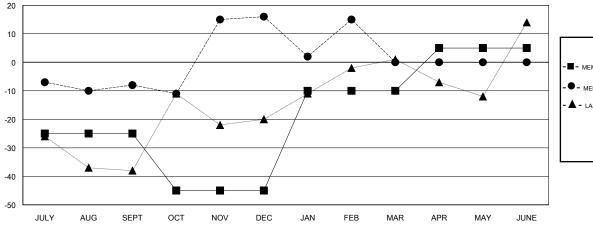

# GMT: JOE AL PICONE LOCATION TEXAS GMT CA

| Clubs  RESULTS FOR 2017-2018 |               |           |               | Members               |                           |                         |                                              |
|------------------------------|---------------|-----------|---------------|-----------------------|---------------------------|-------------------------|----------------------------------------------|
|                              |               |           |               | RESULTS FOR 2017-2018 |                           |                         |                                              |
| QUARTER                      | NEW CLUB GOAL | NEW CLUBS | DROPPED CLUBS | QUARTER               | MEMBER GROWTH NET<br>GOAL | MEMBER GROWTH<br>ACTUAL | DROPPED MEMBERS ACTUAL (including transfers) |
| JULY/AUG/SEPT                | 1             | 0         | 1             | JULY/AUG/SEPT         | -25                       | 53                      | 61                                           |
| OCT/NOV/DEC                  | 0             | 2         | 0             | OCT/NOV/DEC           | -20                       | 90                      | 66                                           |
| JAN/FEB/MAR                  | 1             | 0         | 1             | JAN/FEB/MAR           | 35                        | 64                      | 64                                           |
| APR/MAY/JUNE                 | 0             | 0         | 0             | APR/MAY/JUNE          | 15                        | 0                       | 0                                            |

### GOALS AND ACTUAL MEMBERS CUMULATIVE

| -■- MEMBER GROWTH NET GOAL        |
|-----------------------------------|
| - ● - MEMBER GROWTH ACTUAL        |
|                                   |
| - ▲ - LAST YEAR MEMBERSHIP ACTUAL |
|                                   |
|                                   |
|                                   |
|                                   |
|                                   |